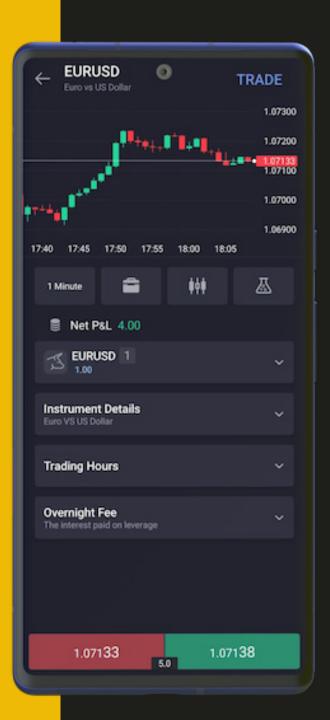

# ALWAYS UNDER CONTROL

You Can Trade Anytime
And Anywhere With The
Money Harvest App
For Android

Sign Up

100\$ To <math>1000\$ = 0.3% Daily

1001\$ To 5000\$ = 0.4% Daily

5001\$ To Above = 0.5% Daily